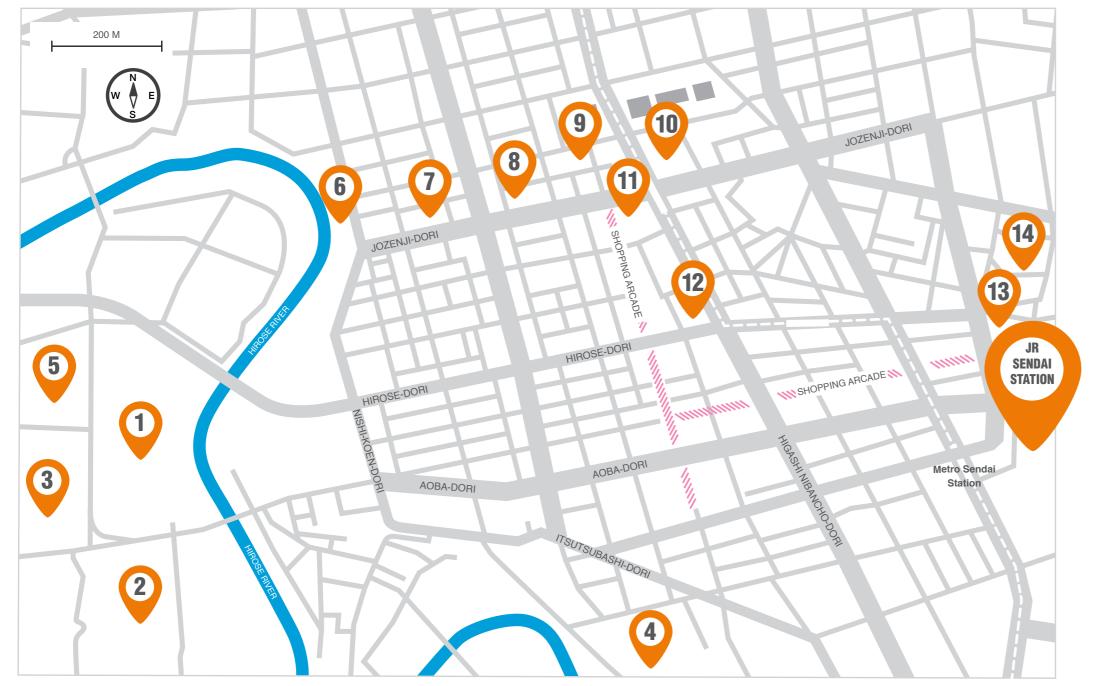

## **CITY MAP AND CONFERENCE VENUES**

Centre where all sessions of the intergovernmental and by partners for events at the public forum. The venues and multi-stakeholders segments will be held. The Sendai Inter- meeting rooms of sessions are indicated in the agenda innational Centre and the Sendai City Museum will be open cluded in this publication and available on the conference only to accredited participants with valid conference bad-

The main conference venue is the Sendai International ges. The other facilities located in Sendai City will be used

Kawauchi Campus 41 Kawauchi, Aoba-ku, Sendai

Katahira Campus 2-1-1 Katahira Aoba-ku Sendai

SENDAI CIVIC AUDITORIUM

4-1 Sakuragaoka Koen, Aoba-ku, Sendai

SENDAI MEDIATHEQUE

2-1 Kasuga-machi, Aoba-ku, Sendai

TOKYO ELECTRON HALL MIYAGI

3-3-7 Kokubun-cho, Aoba-ku, Sendai

TKP GARDEN CITY SENDAI KOTODAI 3-6-1 Kokubun-cho, Aoba-ku,

KOTODAI PARK

3 Honcho, Aoba-ku, Sendai

L-PARK SENDAI

5th, 6th Floors, 141 Building Aoba-ku, Sendai

SENDAI CITY SUPPORT CENTER FOR

4-1-3 Ichibancho, Aoba-ku, Sendai

SENDAI CITY INFORMATION & INDUS-TRY PLAZA 5/6F(AER), TKP GARDEN

CITY SENDAI 21/30F (AER) 1-3-1 Chuo, Aoba-ku, Sendai

SENDAI CITY SILVER CENTER 1-3-2 Kakyouin, Aoba-ku,

Sendai

**MIYAGI EXHIBITION CENTRE** 1-7 Minato 3-chome

(Located outside the map, 11km east from Sendai JR Station)

website: www.wcdrr.org

SENDAI INTERNATIONAL CENTRE Aobayama, Aoba-ku, Sendai (Access with conference badge)

**SENDAI CITY MUSEUM** 26 Kawauchi Aoba Ward, Sendai (Access with conference badge)

TOHOKU UNIVERSITY Centennial Hall 40 Kawauchi, Aoba-ku, Sendai